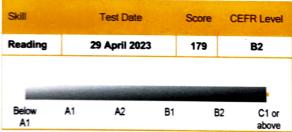

Can understand most texts that are likely to be encountered in daily life and work, such as correspondence, reports and articles. Can extract key information and details from such texts. Comprehension may be limited by their familiarity with the subject matter when reading long texts on abstract or unfamiliar